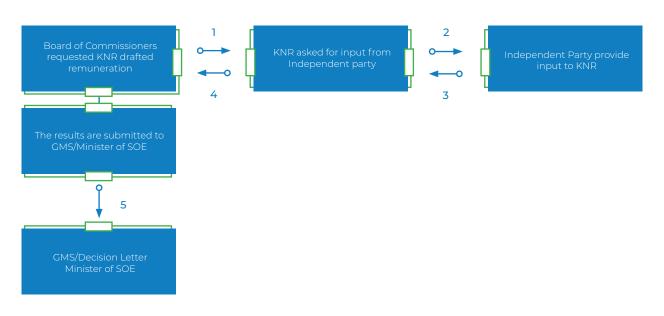

# KNR'S PERFORMANCE AND IMPLEMENTATION ACTIVITIES

Until the end of 2023, Committee for Nomination and Remuneration has assisted the implementation of the duties of the Board of Commissioners in producing decisions, through the implementation of a series of activity agendas, namely:

- Resolution of the Board of Commissioners of the Telkom (Persero) PT Telekomunikasi Indonesia, Tbk No 07/KEP/ DK/2023 regarding the Composition of Membership of the Nomination and Remuneration Committee of the Company (Persero) PT Telekomunikasi Indonesia, Tbk.
- Resolution of the Board of Commissioners No. 02/KEP/ DK/2023/RHS regarding Collegial and Individual Key Performance Indicators (KPI) for Directors of Telkom Company (Persero).
- 3. Resolution of the Board of Commissioners No. 11/KEP/DK/2023/RHS regarding changes to the Collegial Key Performance Indicators (KPI) of the Board of Directors of the Company (Persero) PT Telekomunikasi Indonesia Tbk in 2023.
- Resolution of the Board of Commissioners No. 13/ KEP/DK/2023/RHS regarding changes to the Key Performance Indicators (KPI) for Individual Directors of the Company (Persero) PT Telekomunikasi Indonesia Tbk in 2023.